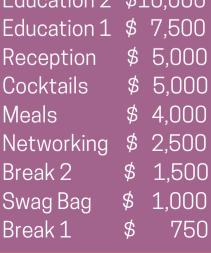

## **Educational Symposium**

 Overall
 \$50,000
 Speaker
 \$20,000

 Education 2
 \$10,000
 Awards

 Education 1
 \$7,500
 Dinner
 \$5,000